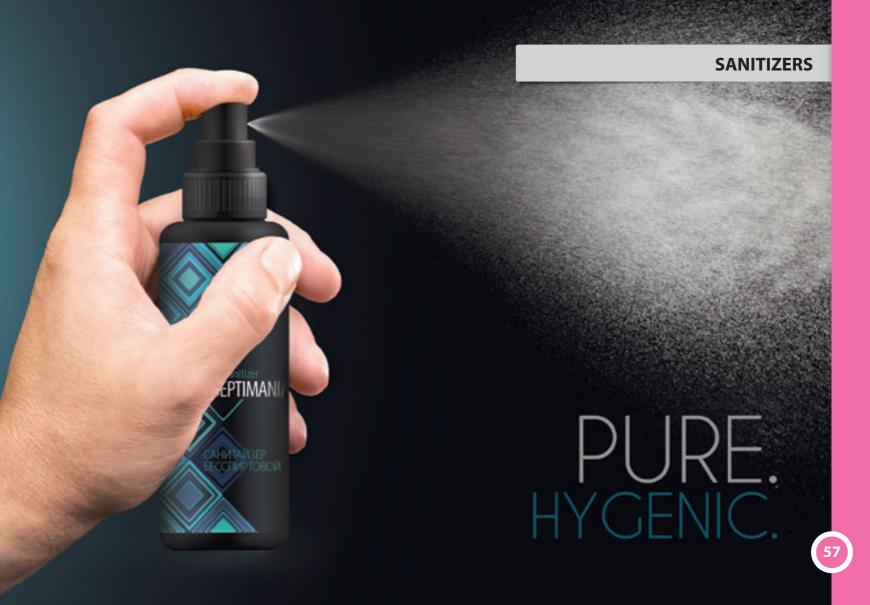

# **SANITIZERS**

- ALCOHOL-FREE SPRAY SANITIZER
- ALCOHOL-FREE GEL SANITIZER

# **ALCOHOL-FREE SPRAY SANITIZER**

**Description** •

Universal sanitizer for hands' skin and surfaces of household items sanation. The convenient spray format makes it easy to use. Alcohol-free.

Ingredients •----