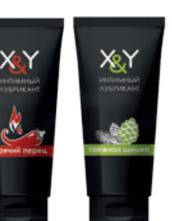

### INTIMATE GEL LUBRICANT «X&Y» IN UNITDOSE

### **Description** •

Gel lubricant in UnitDose packaging (made with using the Italian Easysnap® technology), was designed to improve the quality of intimate life. It prevents damage of the mucous membranes during sexual intercourse.

### Assortment

- exotic tropic
- cheeky mint
- strawberry ecstasy
- pure history

- strong coconuts
- playful cherry
- elastic banana
- gentle aloe

### **Description**

Gel lubricant in UnitDose packaging (made with using the Italian Easysnap® technology), was designed to improve the quality of intimate life. It prevents damage of the mucous membranes during sexual intercourse.

### 

- juicy peach
- hot pepper
- mighty hurricane
- night orchid

- sweet moments
- taiga bump
- citrus tornado
- peppy coffee