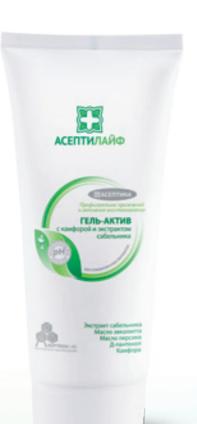

# SPECIAL CARE PRODUCTS «ASEPTILIFE» ACTIVE GEL WITH THE SABER EXTRACT AND CAMPHOR

Provides intensive skin care. It can be used to cleanse local skin areas.

# Ingredients •----

- D-pantenol
- saber extract
- eucalyptus essential oil
- peach oil
- camphor

#### 

This active complex helps to restore skin areas witch has greatest risk bedsores. It has a softening effect.