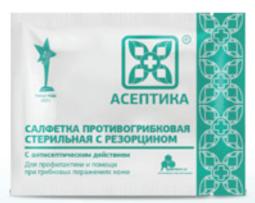

### **WIPES WITH MEDICATIONS**

- HEMOSTATIC WIPE WITH FERACRIL
- ANTISEPTIC WIPE WITH IODOVIDON
- ANTISEPTIC WIPE WITH SANGVIRITRIN
- ANTIFUNGAL WIPE WITH RESORCIN

#### 

- antiseptic wipe with Sangviritrin
- is used for processing the small skin injuries
- antifungal wipe with Resorcin
- is used for prophylactic and treatment of fungal skin corrosion

### Ingredients • · ·

- aqueous-alcoholic solution of Sangviritrin (0,2%)
- aqueous-alcoholic solution of Resorcin (2%)

Release form •

In cardboard box -5 pcs.

ALSO AVAILABLE IN OTHER DESIGN

- HEMOSTATIC WIPE WITH FERACRIL
- ANTISEPTIC WIPE WITH IODOVIDON
- ANTISEPTIC WIPE WITH SANGVIRITRIN
- ANTIFUNGAL WIPE WITH RESORCIN
- ALCOHOL WIPE WITH ETHANOL 70%