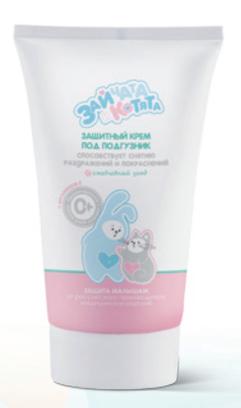

## CARE COSMETICS FOR NEWBORNS «ZAYTIATA» DIAPER PROTECTIVE CREAM

It calms, moisturizes and protects baby's skin.

- olive oil
- buckthorn oil
- vitamin E
- oat oil extract
- hypericum oil extract

Options • ·

Prevents the negative skin reactions after applying the diaper.

Tube — 150 ml