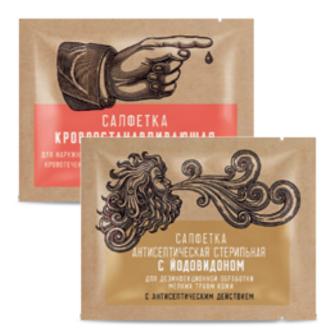

### **WIPES WITH MEDICATIONS**

- HEMOSTATIC WIPE WITH FERACRIL
- ANTISEPTIC WIPE WITH IODOVIDON
- ANTISEPTIC WIPE WITH SANGVIRITRIN
- ANTIFUNGAL WIPE WITH RESORCIN

### WIPES WITH MEDICATIONS

**Description** 

These wipes with medications are used for small injuries of skin and for personal gigue of adults and children.

- hemostatic wipe with Feracril
- antiseptic wipe with lodovidon
- is used for small capillary bleeding in household use
- is an antiseptic, disinfect product with large anti-microbial diapason

### Ingredients •

- aqueous solution of Feracril (1%)
- solution of lodividon

Release form • · ·

- In cardboard box
- with Feracril 7 pcs.
- with lodovidon 5 pcs.