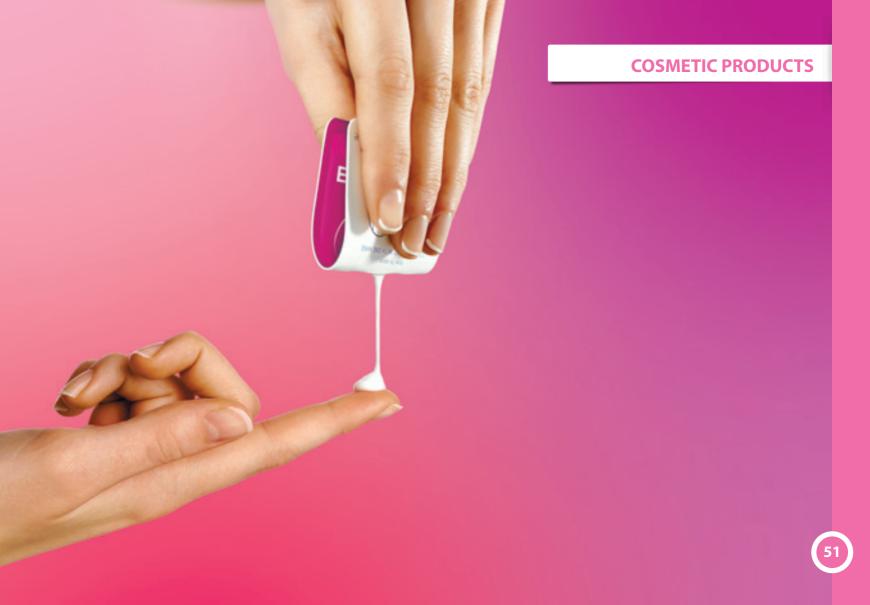

### INTIMATE GEL LUBRICANT «X&Y» IN UNITDOSE

### **Description** •

Gel lubricant in UnitDose packaging (made with using the Italian Easysnap® technology), was designed to improve the quality of intimate life. It prevents damage of the mucous membranes during sexual intercourse.

### Assortment

- exotic tropic
- cheeky mint
- strawberry ecstasy
- pure history

- strong coconuts
- playful cherry
- elastic banana
- gentle aloe

### Options • ·

This is thick transparent gel with moisturizing effect.

### 

Sachet packing – 3, 5, 10 ml UnitDose packing – 3, 5 ml Cardboard box -3, 5, 10 pcs.