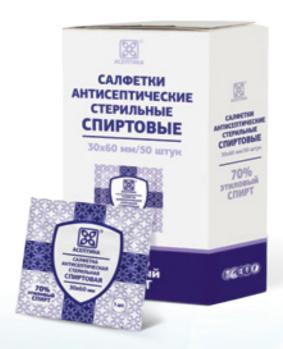

### ALCOHOL ANTISEPTIC STERILE WIPES «ASEPTICA» IN A SMALL SIZE

### **Description** •

This alcohol wipe is used locally as anti-microbial and sterilizing product for processing of not damaged skin (in preparation of the surgical place, before and after injections, blood testing etc).

### Ingredients •-

- non woven textile material
- 70% of ethanol

### Release form • · ·

There are 14 shapes of wipes (from 30x30 mm to 60x90 mm) In next types of packaging

- the cardboard box (set from 5 to 200 pcs.)
- zip-packs (from 3 to 800 pcs.)
- show box (from 50 to 800 pcs.)