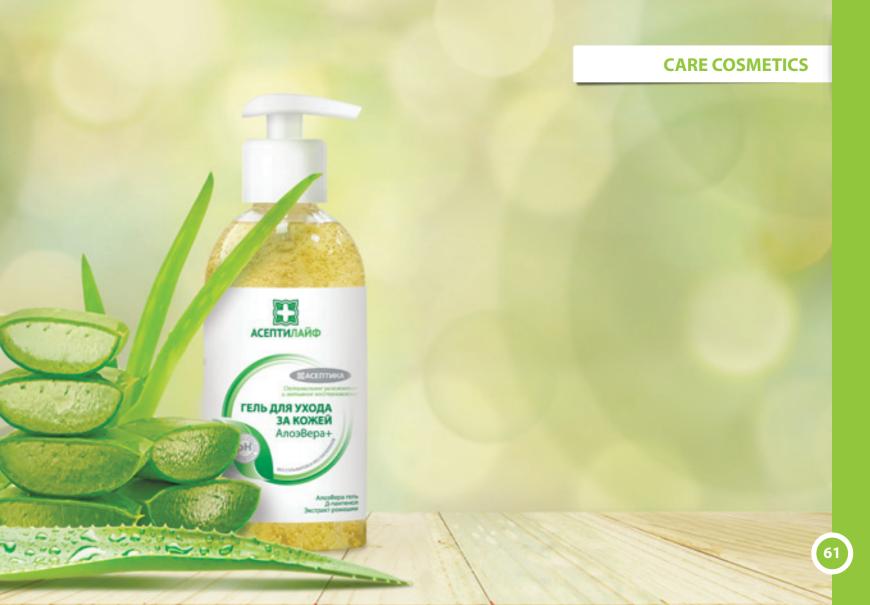

# SPECIAL CARE PRODUCTS «ASEPTILIFE» SKIN CARE GEL ALOE VERA+

Description

This is light gel based on Aloe Vera juice designed for face and body skin care.

# Ingredients •-----

- D-pantenol
- Aloe Vera gel
- camomille extract

Options •

It refreshes, gives an optimal moisturizing effect for skin.

Bottle with dispenser – 150 ml