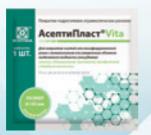

### **HYDROGEL COVER «ASEPTIPLAST® VITA»**

### **Description** •

Is used to cover clean or uninfected wounds: burns, frostbite, bedsores, trophic and diabetic ulcers.

### Options •

Protects the wound surface from the penetration of pathogenic microflora from the outside.

### Sachet packaging

- with a round shape coating 50x50 mm
- with a square shape coating -50x50, 100x100 mm In cardboard box -2 pcs.

COSMECEUTICAL PRODUCTS – INTIMATE GELS LUBRICANTS «X&Y»

18+