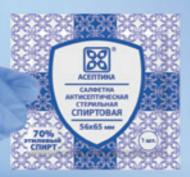

### ALCOHOL ANTISEPTIC STERILE WIPES «ASEPTICA» IN A SMALL SIZE

### **Description** •

This alcohol wipe is used locally as anti-microbial and sterilizing product for processing of not damaged skin (in preparation of the surgical place, before and after injections, blood testing etc).

### Ingredients •-

- non woven textile material
- 70% of ethanol

### Release form • · ·

There are 14 shapes of wipes (from 30x30 mm to 60x90 mm) In next types of packaging

- the cardboard box (set from 5 to 200 pcs.)
- zip-packs (from 3 to 800 pcs.)
- show box (from 50 to 800 pcs.)