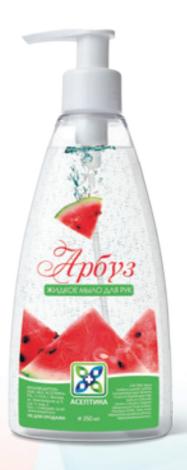

# LIQUID HAND SOAP «ANNIVERSARY WATERMELON»

# **Description**

Liquid hand soap with the scent of watermelons was created during the project "territorial marketing" specifically for the Astrakhan region.

- betaine
- fruit extract "Watermelon"
- coconut oil extract
- natural citrus extract

Bottle with dispenser – 250 ml