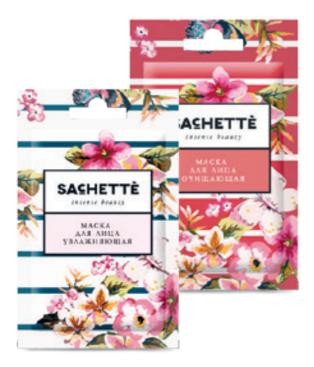

# COSMETICS IN TRAVEL FORMAT «SACHETTE» INTENSE BEAUTY COLLECTION

#### **Description** •

This collection contains masks for face and hair. It was designed to get perfect result — intensive moisturizing, recovering, nutrition and rejuvenation.

### Assortment •·····

- moisturizing facial
- cleansing facial
- anti-aging facial
- regenerating for hair
- for dyed hair
- for dry and damaged hair

### Options •····

- gives the hydration and protection against dehydration
- delicately removes the dead cells
- improves skin elasticity
- rich nutrition and regeneration
- saves color pigments
- Gives necessary moisture

#### 

Packaging sachet – 15 ml