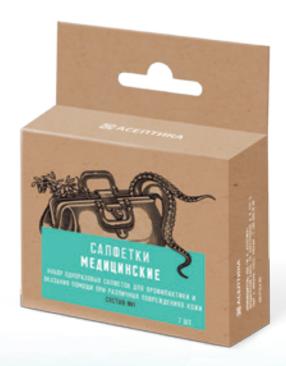

### **SET OF WIPES WITH MEDICATIONS**

### Description

These wipes with medications (in assortment) are used for small injuries of skin and for personal hygiene of adults and children in the craft design.

### **Composition** •

- antifungal wipe with Resorcin
- antiseptic wipe with lodovidon
- antiseptic wipe with Sangviritrin
- alcohol wipe with ethanol 70%

### Release form •

In cardboard box -7 pcs.