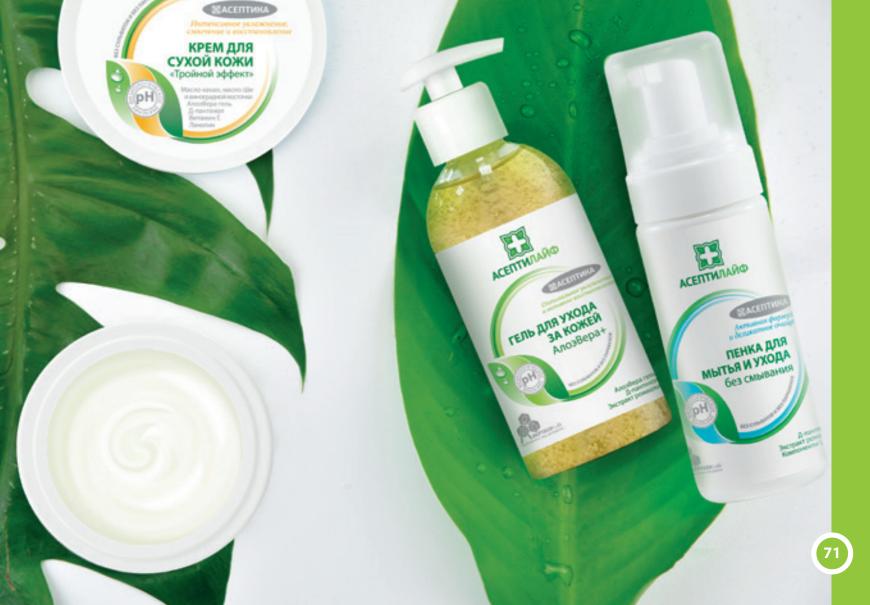

# SPECIAL CARE PRODUCTS «ASEPTILIFE» CREAM FOR DRY SKIN «TRIPLE EFFECT»

Description

Provides intensive skin care, prone to dryness, peeling and cracking.

### Ingredients •----

- D-pantenol
- cocoa oil
- grape seed oil
- aloe vera gel

- shea butter
- vitamin E
- lanolin

#### **Options**

It softens rough skin areas. Smoothes wrinkles. Protects skin from free radicals and irritation. Promotes rapid healing.

# 

Tube – 150, 200 ml

# SPECIAL CARE PRODUCTS «ASEPTILIFE» SKIN CARE GEL ALOE VERA+

Description

This is light gel based on Aloe Vera juice designed for face and body skin care.

# Ingredients •-----

- D-pantenol
- Aloe Vera gel
- camomille extract

Options •

It refreshes, gives an optimal moisturizing effect for skin.

Bottle with dispenser – 150 ml