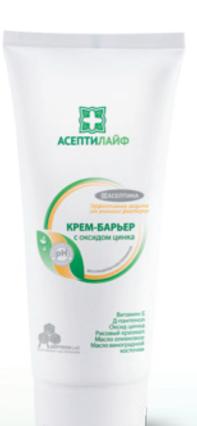

# SPECIAL CARE PRODUCTS «ASEPTILIFE» BARRIER CREAM WITH ZINC OXIDE

#### **Description** •

It effectively protects the skin from external factors (physiological secretions).

# 

- D-pantenol
- Zinc oxide
- rice starch

# olive oil

- grape seed oil
- vitamin E

### 

Prevents the appearance of negative skin reactions after applying the. Disguises an unpleasant odor. An active complex of components help skin to regenerate.

# 

Tube – 150, 200 ml