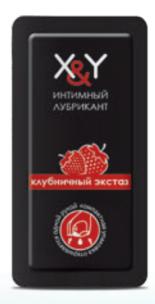

### INTIMATE GEL LUBRICANT «X&Y» IN UNITDOSE

### **Description** •

Gel lubricant in UnitDose packaging (made with using the Italian Easysnap® technology), was designed to improve the quality of intimate life. It prevents damage of the mucous membranes during sexual intercourse.

### Assortment

- exotic tropic
- cheeky mint
- strawberry ecstasy
- pure history

- strong coconuts
- playful cherry
- elastic banana
- gentle aloe

### Options • ·

This is thick transparent gel with moisturizing effect.

### 

Sachet packing – 3, 5, 10 ml UnitDose packing – 3, 5 ml Cardboard box -3, 5, 10 pcs.