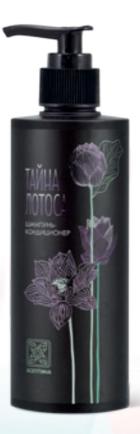

# **CONDITIONING SHAMPOO «LOTUS SECRET»**

Description

Conditioner shampoo with the scent of lotus was created in the framework of the project "territorial marketing" specifically for the Astrakhan region.

#### Ingredients

- D-pantenol
- betaine
- water lily extract
- sea salt

Bottle – 250 ml