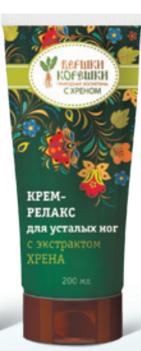

### **NATURAL COSMETICS «TOPS-ROOTS»**

# **Description**

A line of modern cosmetics gives the unique natural properties of horseradish. It helps to tone up, activates vitality and energy.

# 

- shampoo for all hair types
- active balm
- warmer cream for back
- relaxing cream for tired legs

#### 

- gives an effective cleansing to hair and scalp
- strengthens and nourishes hair roots
- has warming effect
- relieves fatigue, refreshes, relaxes, tones

#### 

Bottle – 350, 750 ml Tube – 200 ml