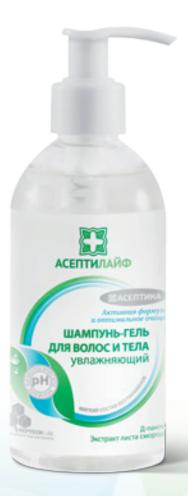

# SPECIAL CARE PRODUCTS «ASEPTILIFE» HAIR AND BODY SHAMPOO GEL

Description •-

This is an effective and soft product for hair and body cleaning.

- D-pantenol
- currant leaf extract
- components of a natural moisturizing factor

Options •

A balanced composition prevents skin drying. A carefully selected aroma has a beneficial effect on the psycho-emotional background.

Bottle with dispenser – 250 ml