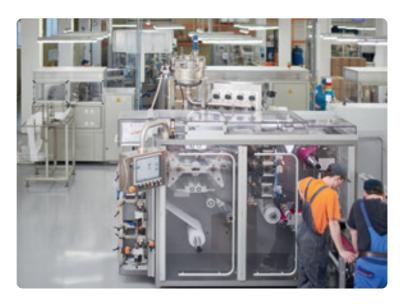

#### **PRODUCTION**

LLC «I.C. Aseptica» is equipped with the most modern high-performance filling and packaging and cosmetic equipment. Among the production equipment, we also have unique examples by world standards — a machine capable of producing up to 600 thousand products in 12 hours of working. This equipment is the highest performing in the world and the only one in Russian Federation. Production facilities allow us to produce more than 900 million products per year.