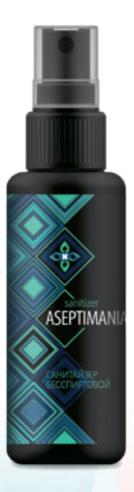

# **ALCOHOL-FREE SPRAY SANITIZER**

**Description** •

Universal sanitizer for hands' skin and surfaces of household items sanation. The convenient spray format makes it easy to use. Alcohol-free.

Ingredients •----

- quaternary ammonium compoundsextracts and additives for skin care

Spray-bottle – from 30 to 200 ml