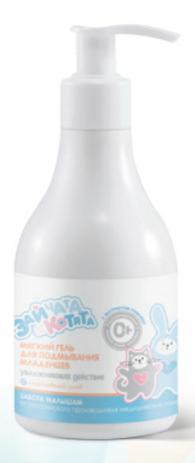

## CARE COSMETICS FOR NEWBORNS «ZAYTIATA» SOFT GEL FOR WASHING BABIES

Description •-

The gel is specially created for frequent washing.

- D-pantenol
- camomille extract
- calendula extract
- Biolin/P (prebiotic)
- Lactil/components of the natural moisturizing factor

**Options** 

It has anti-inflammatory and antiviral action. Promotes rapid healing.