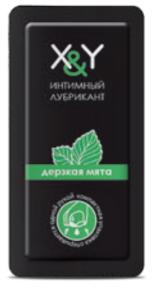

### INTIMATE GEL LUBRICANT «X&Y» IN UNITDOSE

### **Description** •

Gel lubricant in UnitDose packaging (made with using the Italian Easysnap® technology), was designed to improve the quality of intimate life. It prevents damage of the mucous membranes during sexual intercourse.

### Assortment

- exotic tropic
- cheeky mint
- strawberry ecstasy
- pure history

- strong coconuts
- playful cherry
- elastic banana
- gentle aloe

### Options • ·

This is thick transparent gel with moisturizing effect.

### 

Sachet packing – 3, 5, 10 ml UnitDose packing – 3, 5 ml Cardboard box -3, 5, 10 pcs.