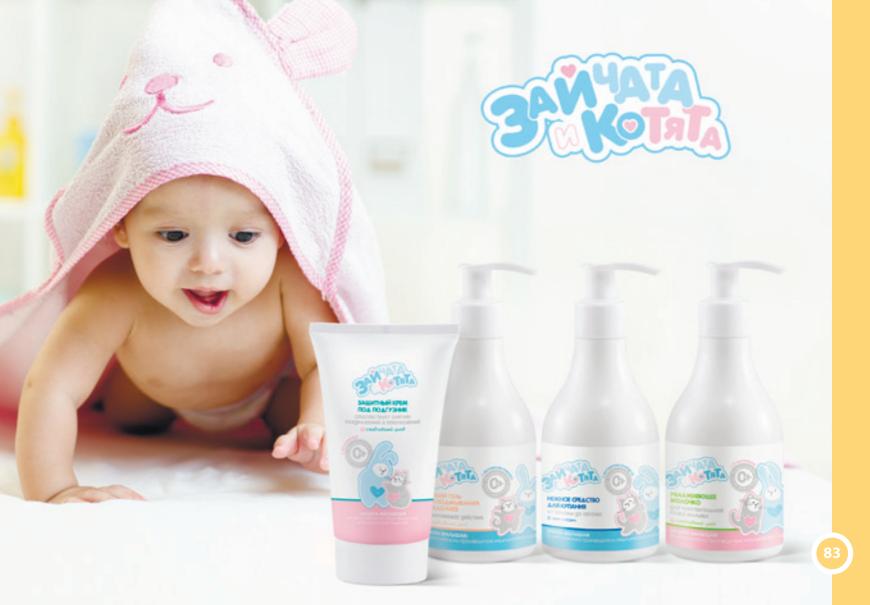

# CARE COSMETICS FOR NEWBORNS «ZAYTIATA»

- MOISTURIZING MILK FOR DAILY CARE
- DIAPER PROTECTIVE CREAM
- SOOTHING AND SOFTENING CARE AND MASSAGE OIL
- GENTI E BATHING FROM HEAD TO SIGNS PRODUCT
- SOFT GEL FOR WASHING BABIES
- LIQUID POWDER WITH ANTI-INFLAMMATORY EFFECT.

## CARE COSMETICS FOR NEWBORNS «ZAYTIATA» MOISTURIZING MILK FOR DAILY CARE

Description •-

It cares carefully for sensitive baby skin.

#### Ingredients •----

- D-pantenol
- shea butter
- peach oil
- grape seed oil
- camomille extract
- allantoin

**Options** 

Helps to keep moisturizing without irritation and dryness.

## CARE COSMETICS FOR NEWBORNS «ZAYTIATA» DIAPER PROTECTIVE CREAM

It calms, moisturizes and protects baby's skin.

- olive oil
- buckthorn oil
- vitamin E
- oat oil extract
- hypericum oil extract

Options • ·

Prevents the negative skin reactions after applying the diaper.

Tube — 150 ml