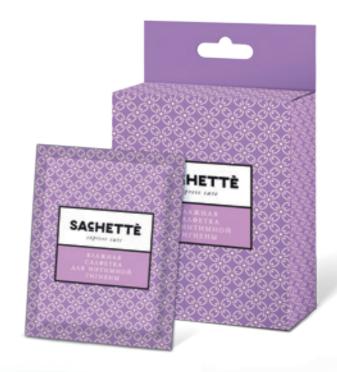

## COSMETIC PRODUCTS IN TRAVEL FORMAT «SACHETTE»

- BEAUTY COLLECTION
- INTENSE BEAUTY COLLECTION
- BATH AND SHOWER COLLECTION
- BODY CARE COLLECTION
- EXPRESS CARE COLLECTION

2 GIFT SETS «SACHETTE»

**COSMETIC PRODUCTS** 

# Description •

Cosmetic collection «Express care» was created for the most dynamic females. Brightly reflects the modern trend — cosmetics that are always with you.

#### 

- wipe for intimate hygiene
- wipe for removing nail polish
- wet cleaning wipe
- makeup wipe
- antiperspirant wipe
- alcohol wipe

#### 

Cardboard box – 5 sachets.