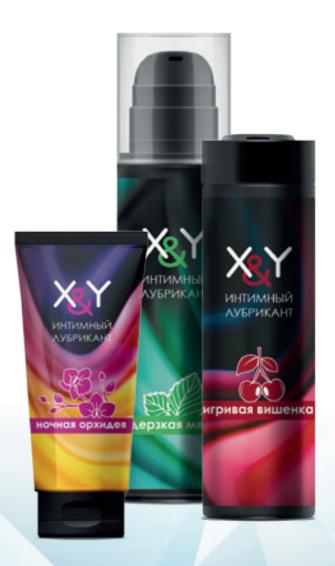

### **INTIMATE GEL LUBRICANT «X&Y»**

### **Description**

Gel lubricant in the bottles with dispenser or with a disk-top cover. It improves the quality of intimate life and prevents damage of the mucous membranes during sexual intercourse.

### Assortment •

- exotic tropic
- cheeky mint
- strawberry ecstasy
- pure history
- strong coconuts
- playful cherry

- elastic banana
- gentle aloe
- juicy peach
- hot pepper
- mighty hurricane night orchid

### Options • ·

This is thick transparent gel with moisturizing effect.

### 

The tube – 150 ml Bottle with dispenser (from 50 to 150 ml) Bottle with a disk-top cover

sweet moments

taiga bump

citrus tornado

peppy coffee