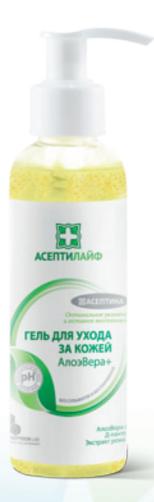

# SPECIAL CARE PRODUCTS «ASEPTILIFE» SKIN CARE GEL ALOE VERA+

Description

This is light gel based on Aloe Vera juice designed for face and body skin care.

# Ingredients •-----

- D-pantenol
- Aloe Vera gel
- camomille extract

Options •

It refreshes, gives an optimal moisturizing effect for skin.

Bottle with dispenser – 150 ml