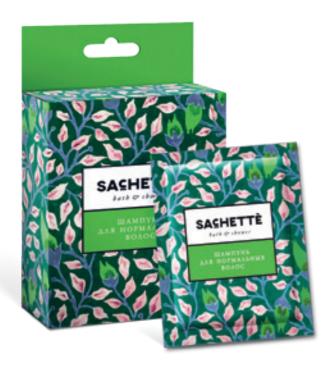

# COSMETICS IN TRAVEL FORMAT «SACHETTE» BATH AND SHOWER COLLECTION

#### Description •

The «Bath and shower» collection contains thoughtful and effective cosmetics for the care of different types of skin.

# COSMETICS IN TRAVEL FORMAT «SACHETTE» **BATH AND SHOWER COLLECTION**

### **Description** •

The «Bath and shower» collection contains thoughtful and effective cosmetics for the care of different types of hair.

#### Assortment •·····

- shampoo for normal hair
- conditioner balm for normal hair
- shampoo for dry and damaged protects hair from dehydration hair
- conditioner for dry and damaged hair
- shampoo for colored hair
- conditioner for colored hair

#### 

- gives softness and smoothness to hair
- finishes the care procedure
- gives softening and hair restoration
- prevents leaching of color pigments
- enhances the effect of shampoo

PRODUCT RANGE OF "BATH AND SHOWER" COLLECTION FOR HAIR: