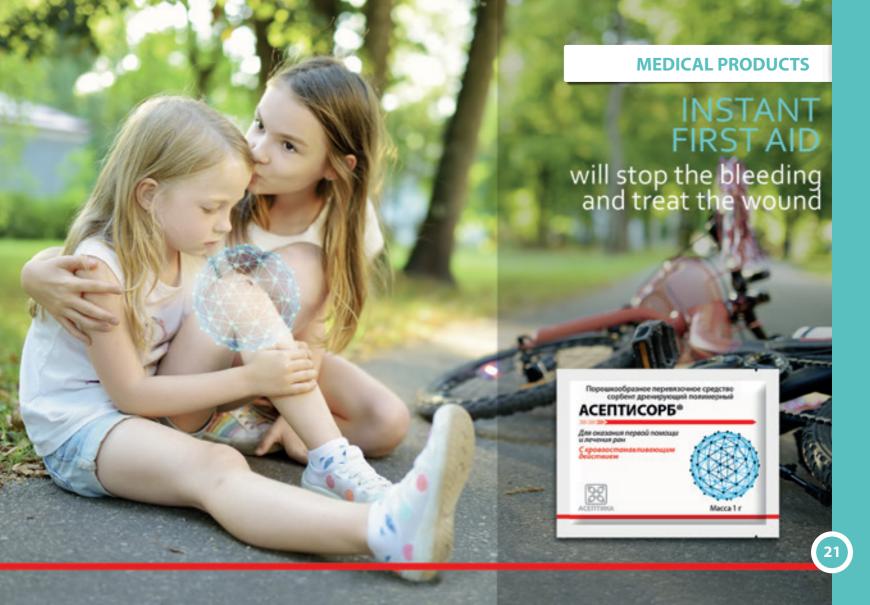

### Description •

Powdered sorbent was created for first aid and stopping bleeding, it eliminates pain and inflammation. Effectively cleanses the wound and stops the development of purulent infection.

### Options •

- active sorption
- has local anesthetizing action
- has an antimicrobial action

### Release form •

Sachet packaging — 1, 2, 3 g In cardboard box — 5 pcs.