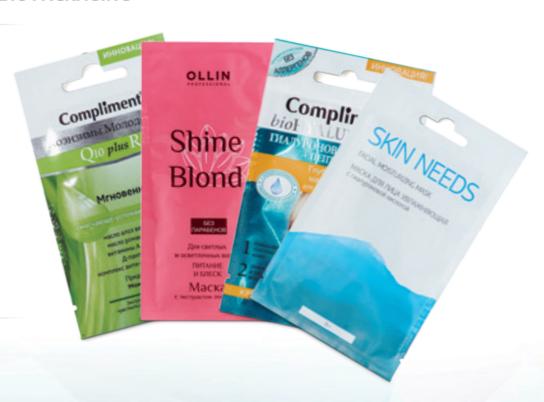

### **COSMETIC MASKS IN SACHETS PACKAGING**

«I.C. Aseptica» allows us to implement a large number of projects in the cosmetic topic of various directions (for example, cosmetic masks). Due to the projects, we are doing a full range of tasks - from the recipe for the future mask (or other product) to the release form and product design.

Production abilities of LLC

Release form: Packing sachets from 3 to 15 ml

The portfolio of the ASEPTICA International Corporation includes dozens of completed projects related to wet wipes for household, medical and cosmetic using: