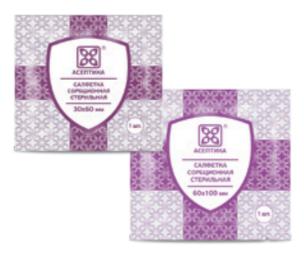

### **SORPTION STERILE DRY WIPES «ASEPTICA»**

### **Description**

This sorption wipe is used for cleaning wounds or scratches and absorption the effluent and absorption of effusions of the body, taking off an excess of antiseptic or disinfectants, and for applying topical medications. It can be used as a dressing material (to cover a wound) and with an additional fixing materials.

### Ingredients • · · ·

• non woven textile material

### Release form • •

There are 26 shapes of wipes (from 60x100 mm to 135x145 mm) In next types of packaging

- the cardboard box (set from 5 to 200 pcs.)
- zip-packs (from 3 to 800 pcs.)
- show box (from 50 to 800 pcs.)