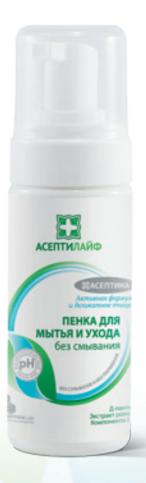

# SPECIAL CARE PRODUCTS «ASEPTILIFE» FOAM FOR WASHING AND NON-RINSING CARE

**Description** •

Gives a delicate and effective skin rid of various impurities.

- D-pantenol
- camomille extract
- components of a natural moisturizing factor

Options •----

It has a physiological pH value, does not cause irritation. Promotes rapid healing. In the absence of water, it can be used without rinsing.

Release form •----

Bottle with foaming dispenser – 150 ml