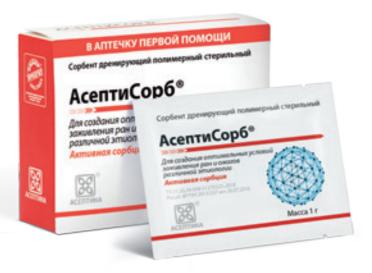

### Description •

Powdered sorbent was created for first aid and stopping bleeding, it eliminates pain and inflammation. Effectively cleanses the wound and stops the development of purulent infection.

### 

- «Aseptisorb»
- «Aseptisorb-A»
- «Aseptisorb-D»

### Options •

- active sorption
- has local anesthetizing action
- has an antimicrobial action

### Release form •

Sachet packaging — 1, 2, 3 g In cardboard box — 5 pcs.