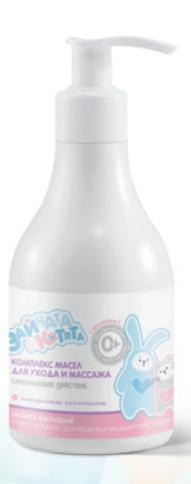

## CARE COSMETICS FOR NEWBORNS «ZAYTIATA» SOOTHING AND SOFTENING CARE AND MASSAGE OIL

Description •-

Has a delicate skin action.

### 

- buckthorn oil
- vitamin E
- grape seed oil
- peach oil
- · wheat germ oil
- avocado oil

#### **Options**

It softens and protects the skin from external negative influence. Helps in active vitaminization and skin regeneration.