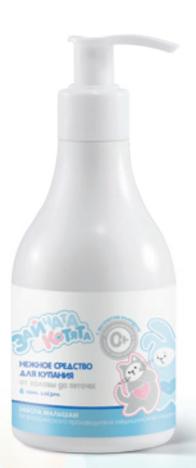

## CARE COSMETICS FOR NEWBORNS «ZAYTIATA» GENTLE BATHING FROM HEAD TO SIGNS PRODUCT

It prevents the itching and redness.

- D-pantenol
- camomille extract
- calendula extract
- Biolin/P (prebiotic)
- Lactil/components of the natural moisturizing factor

Restores, supports and strengthens the natural barrier of the skin.