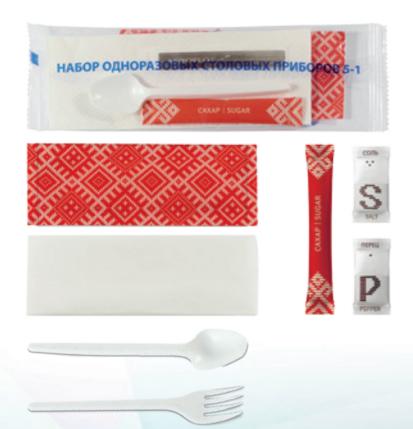

#### **SINGLE-USE CUTLERY SETS**

ASEPTICA International Corporation implements projects for the production and packaging of single-use cutlery sets under the customer's brand. We have the ability to complete sets with different combinations of content according to the client's wishes. The implementation of such projects is supported by extensive experience — for more than 10 years, we have been cooperating with Aeroflot PJSC producing, among other things, sets of single-use cutlery for the company's flights.