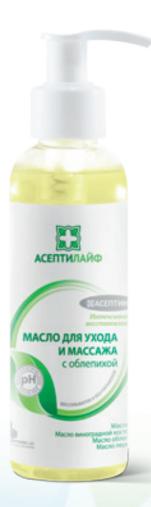

# SPECIAL CARE PRODUCTS «ASEPTILIFE» CARE AND MASSAGE OIL

Description

Gives an intensive skin care. It can be used to clean local skin areas.

Ingredients •-----

- peach oil
- grape seed oil
- shea butter
- buckthorn oil

Options •

Keeps skin moisturized. Protects from free radicals.

Bottle with dispenser – 150 ml