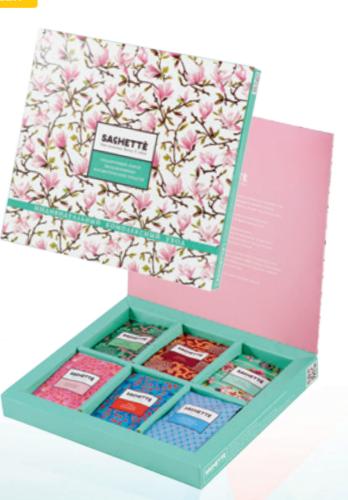

# COSMETICS IN TRAVEL FORMAT «SACHETTE» GIFT SET

**Description** •

This is gift set of cosmetics Sachette. The set includes products for daily use, both on trips and at home.

The set can be made up in any combination of cosmetics from different collections

- Bath and Shower
- Body Care
- Beauty (Facial Care)
- Express Care

Gift Cardboard box with 30 sachets.