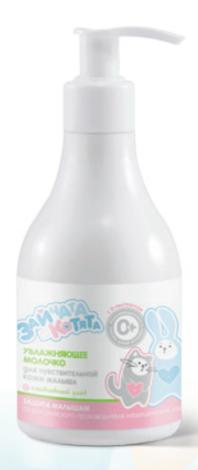

## CARE COSMETICS FOR NEWBORNS «ZAYTIATA» MOISTURIZING MILK FOR DAILY CARE

Description •-

It cares carefully for sensitive baby skin.

#### Ingredients •----

- D-pantenol
- shea butter
- peach oil
- grape seed oil
- camomille extract
- allantoin

**Options** 

Helps to keep moisturizing without irritation and dryness.