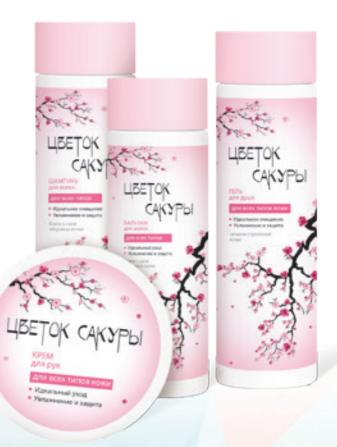

# **COSMETIC COLLECTION «SAKURA FLOWER»**

# **Description** •

It gives you perfect care, effective moisturizing and reliable protection for skin and hair.

#### 

- shampoo for all hair types
- balm for all types of hair
- shower gel
- hand cream

# 

- keeps the natural moisture level of the hair
- prevents damage to hair ends
- helps to maintain tone
- gives perfect care, moisturizing and protection

Bottle – 200, 250 ml Bank — 150 ml