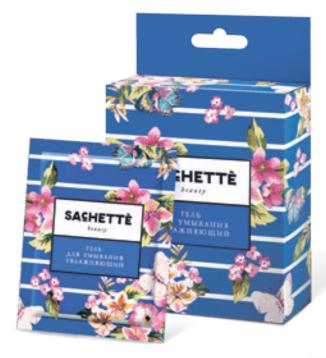

## COSMETIC PRODUCTS IN TRAVEL FORMAT «SACHETTE»

- BEAUTY COLLECTION
- INTENSE BEAUTY COLLECTION
- BATH AND SHOWER COLLECTION
- BODY CARE COLLECTION
- EXPRESS CARE COLLECTION

2 GIFT SETS «SACHETTE»

**COSMETIC PRODUCTS** 

# **COSMETICS IN TRAVEL FORMAT «SACHETTE» BEAUTY COLLECTION**

# **Description** •—

It provides an integrated approach to facial skin care. Created on the basis of modern achievements in the field of beauty.

# 

- washing gel
- face scrub
- facial toner
- moisturizing face cream

- thorough skin cleansing
- effectively removes dead skin cells
- helps eliminate toxins and tones up the skin
- has an active regenerative and softening effect

# 

Gel – 6 sachets of 5 ml each. Scrub – 5 sachets of 5 ml each. Tonic-wipe -4 pcs. Cream -6 sachets of 3 ml each.