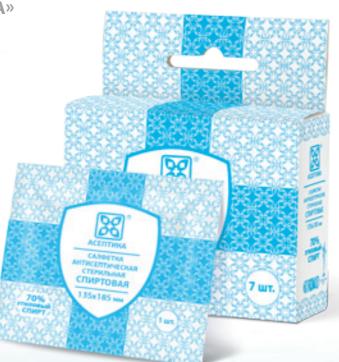

### ALCOHOL ANTISEPTIC WIPES «ASEPTICA» IN A MIDDLE SIZE

### **Description**

This alcohol wipe is used locally as anti-microbial and sterilizing product for processing of the injection place during intradermal and intramuscular manipulations (vaccination, intravenous injections, blood testing from veins etc), during processing the instruments and other surfaces.

### Ingredients •-----

- non woven textile material
- 70% of ethanol

### Release form •

There are 26 shapes of wipes (from 60x100 mm to 135x145 mm) In next types of packaging

- the cardboard box (set from 5 to 200 pcs.)
- zip-packs (from 3 to 800 pcs.)
- show box (from 50 to 800 pcs.)