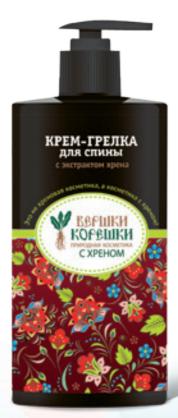

### **NATURAL COSMETICS «TOPS-ROOTS»**

# **Description**

A line of modern cosmetics gives the unique natural properties of horseradish. It helps to tone up, activates vitality and energy.

# 

- shampoo for all hair types
- active balm
- warmer cream for back
- relaxing cream for tired legs

#### 

- gives an effective cleansing to hair and scalp
- strengthens and nourishes hair roots
- has warming effect
- relieves fatigue, refreshes, relaxes, tones

#### 

Bottle – 350, 750 ml Tube – 200 ml