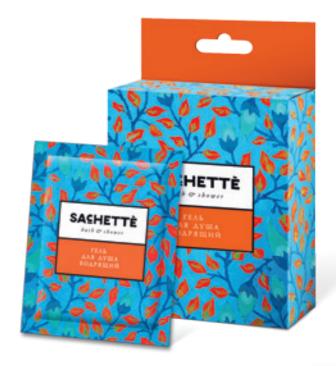

## COSMETIC PRODUCTS IN TRAVEL FORMAT «SACHETTE»

- BEAUTY COLLECTION
- INTENSE BEAUTY COLLECTION
- BATH AND SHOWER COLLECTION
- BODY CARE COLLECTION
- EXPRESS CARE COLLECTION

2 GIFT SETS «SACHETTE»

**COSMETIC PRODUCTS** 

# **COSMETICS IN TRAVEL FORMAT «SACHETTE» BEAUTY COLLECTION**

# **Description** •—

It provides an integrated approach to facial skin care. Created on the basis of modern achievements in the field of beauty.

# 

- washing gel
- face scrub
- facial toner
- moisturizing face cream

- thorough skin cleansing
- effectively removes dead skin cells
- helps eliminate toxins and tones up the skin
- has an active regenerative and softening effect

# 

Gel – 6 sachets of 5 ml each. Scrub – 5 sachets of 5 ml each. Tonic-wipe -4 pcs. Cream -6 sachets of 3 ml each.