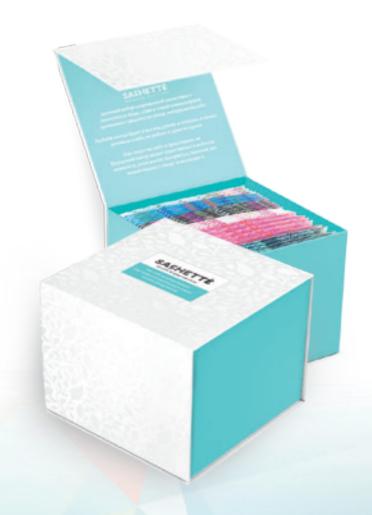

### **Description** •

This is Premium Gift Cosmetic Set. All the necessary cosmetics and personal hygiene products that are comfortable to take with you fits in stylish and compact packaging .

#### **Assortment**

The set can be made up in any combination of cosmetics from different collections

- Bath and Shower
- Body Care
- Beauty (Facial Care)
- Express Care

# Release form •----

Gift Cardboard box with 28 sachets.

COSMETIC COLLECTION
«SAKURA FLOWER»

LIQUID HAND SOAP
«ANNIVERSARY WATERMELON»

CONDITIONING SHAMPOO
«LOTUS SECRET»